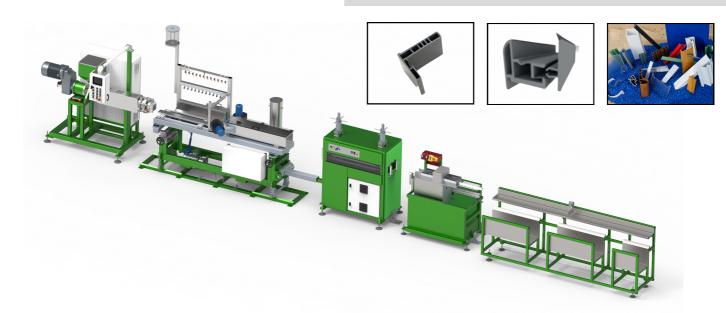

### **PVC Profile Production Lines**

We manufacture complete production lines for profile from hard PVC, with single screw extruder with max. production capacity of 100 kg/h.